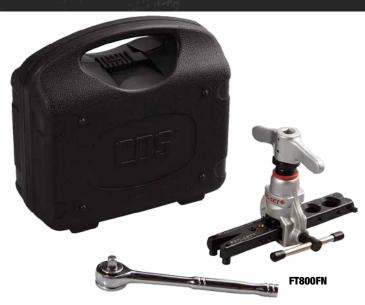

## **R-410A Imperial Concentric Flaring** Tool & Ratchet

- Engineered specifically to create stronger flare joints for higher pressure R-410A systems
- Unique clutch driven feed screw and eccentrically mounted cone produces uniform, clean flare walls without galling
- Exclusive 3/8"sq drive incorporated directly in yoke handle for use with ratchet (included)
- Rugged polyethylene storage case included

| PRO-SET® FLARING TOOLS |            |                                                                                                |  |  |
|------------------------|------------|------------------------------------------------------------------------------------------------|--|--|
|                        | ITEM       | DESCRIPTION                                                                                    |  |  |
| Imperial               | FS226      | Tube Cutting/Double Flaring Set 1/8"-3/4"                                                      |  |  |
|                        | FT806A     | Imperial Eccentric Flaring Tool & Ratchet (3/16", 1/4", 5/16", 3/8", 1/2", 5/8", 3/4")         |  |  |
|                        | FT800FN    | R-410A Imperial Concentric Flaring Tool & Ratchet (3/16", 7/4", 5/16", 3/8", 1/2", 5/8", 3/4") |  |  |
|                        | FTX800B410 | FT800FN R410A Imperial Flaring Bar (Replacement)                                               |  |  |
|                        | FTX800BA   | FT806A Imperial Flaring Bar (Replacement)                                                      |  |  |
|                        |            |                                                                                                |  |  |
| Metric                 | FT806M     | Metric Eccentric Flaring Tool & Ratchet (6, 8, 10, 12, 15, 16, 18 mm)                          |  |  |
|                        | FTX800BM   | FT806M Metric Flaring Bar (Replacement)                                                        |  |  |
|                        | FTX800Y    | Yoke Assembly (for FT800FN, FT806A, FT806M)                                                    |  |  |