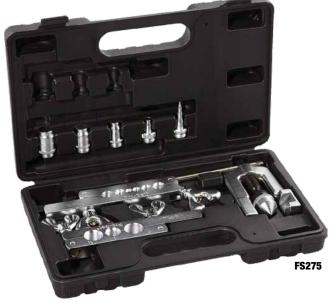

| TECH-SET™ FLARING/SWAGING TOOLS AND REPLACEMENT PARTS |        |                                                       |  |  |
|-------------------------------------------------------|--------|-------------------------------------------------------|--|--|
| ITEM                                                  |        | DESCRIPTION                                           |  |  |
|                                                       | FS275  | 45° Flaring & Swaging Kit 1/8" - 3/4"                 |  |  |
|                                                       | FSX501 | FS275 Long Bar (7/16", 1/4, 1/8", 3/16", 5/16", 3/8") |  |  |
|                                                       | FSX502 | FS275 Short Bar (3/4", 1/2", 5/8")                    |  |  |
| rial                                                  | FSX503 | FS275 <sup>5</sup> / <sub>16</sub> " Swaging Adapter  |  |  |
| FS275 Imperial                                        | FSX504 | FS275 <sup>3</sup> / <sub>16</sub> " Swaging Adapter  |  |  |
| 275                                                   | FSX505 | FS275 1/2" Swaging Adapter                            |  |  |
| FS                                                    | FSX506 | FS275 <sup>5</sup> / <sub>8</sub> " Swaging Adapter   |  |  |
|                                                       | FSX508 | FS275 <sup>3</sup> / <sub>4</sub> " Swaging Adapter   |  |  |
|                                                       | FSX509 | FS275 Yoke Assembly                                   |  |  |
|                                                       | FSX513 | FS275 Compressor Cone                                 |  |  |
|                                                       | FS275M | 45° Flaring & Swaging Kit, Metric                     |  |  |
| S275<br>letric                                        |        |                                                       |  |  |
| ŭ2                                                    | FSX507 | FS275M 8, 12, 14, 16, 22 mm Swaging Adapter           |  |  |